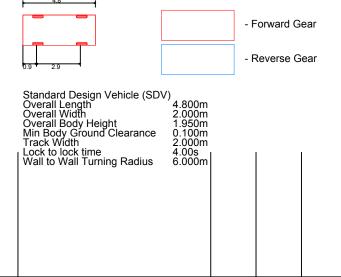

Swept Path Analysis of a Standard Design Vehicle Entering and Exiting the Parking Bays

| Scale 1:250     | Drawn By D    | Н   |
|-----------------|---------------|-----|
| Drawing Size A3 | Checked By T  | W   |
| Date Sept 18    | Approved By T | W   |
| Drawing Number  |               | Rev |
| 10694-001       |               |     |