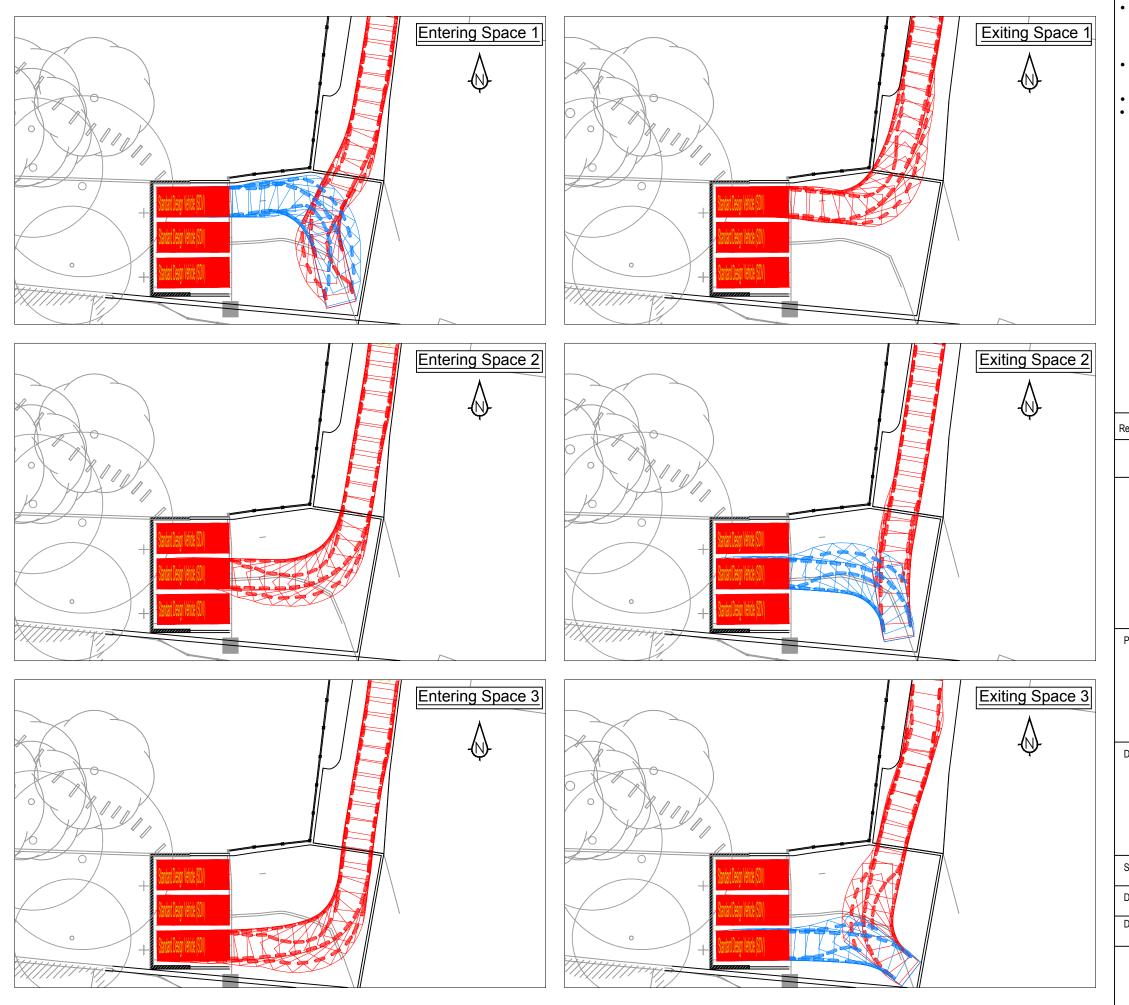

Swept Path Analysis of a Standard Design Vehicle Entering and Exiting the Parking Bays

| Scale 1:250     | Drawn By D    | Н   |
|-----------------|---------------|-----|
| Drawing Size A3 | Checked By T  | W   |
| Date Sept 18    | Approved By T | W   |
| Drawing Number  |               | Rev |
| 10694-001       |               |     |